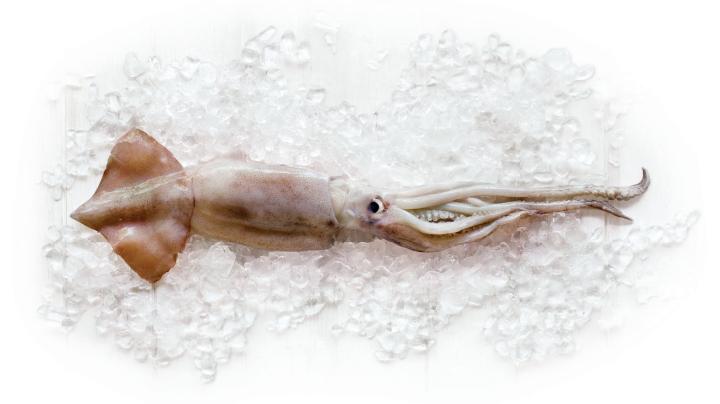

# ARROW SQUID

Nototodarus Sloanii

Arrow Squid have white, firm flesh with a delicate shellfish flavour, suitable for most cooking methods. Wild caught Arrow Squid from New Zealand is a deep water species that is caught during peak season from January to April. Sealord Squid comes from a sustainable and well managed fishery.

AVERAGE LENGTH
20-35 cm

7.9-13.8 inches

**WEIGHT** 0.1-1.3 kg

0.2-2.9 lbs

**AVAILABILITY** 

**CATCH METHOD** 

Peak season: January to April

Trawl