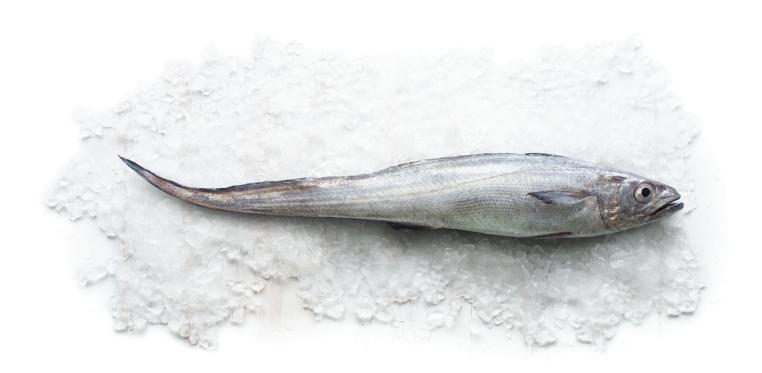

# HOKI BLOCK

#### **FILLET BLOCK**

**PRODUCT DESCRIPTION** Layered skinless fillet block, suitable for further industrial processing.

#### **MINCE BLOCK**

**PRODUCT DESCRIPTION** Minced fillet block, suitable for further industrial processing.

**PACKAGING** Minced block encased in carton GRADE A and B **AVAILABLE** 3 x 7.5kg cartons

## HOKI BLOCK