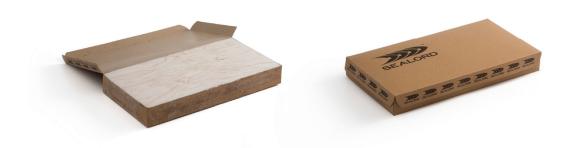

#### PACKAGING Fillets layered to create frozen block. Block encased in carton

GRADE A and + **AVAILABLE** 3 x 7.5kg cartons

### PACKAGING

A CONTRACTOR OF CONTRACTOR OF

All of our Hoki Block formats are packed in 3 x 7.5kg cartons, and packaged in an outer carton