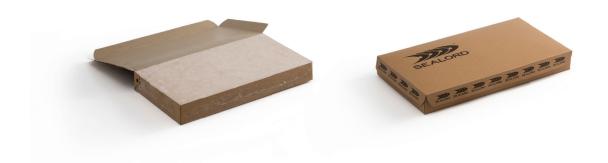

#### PACKAGING Fillets layered to create frozen block. Block encased in carton

GRADE A and + **AVAILABLE** 3 x 7.5kg cartons

### PACKAGING

A CONTRACTOR OF CONTRACTOR OF

All of our Hoki Block formats are packed in 3 x 7.5kg cartons, and packaged in an outer carton