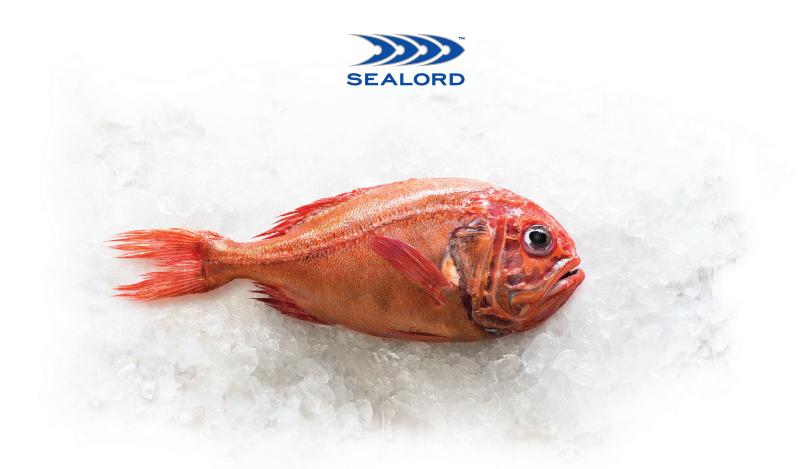

# ORANGE ROUGHY

Hoplostethus Atlanticus

Orange Roughy have a firm, pearly white flesh with a delicate shellfish-like flavour, suitable for most cooking methods. Wild caught Orange Roughy from New Zealand is a deep water fish caught all year round, with peak season from June to August. Sealord Orange Roughy comes from a sustainable and well managed fishery.

### AVERAGE LENGTH

30-40 cm 11.8-17.7 inches

#### WEIGHT

0.7-2.5 kg 1.5-5.5 kg AVAILABILITY

Caught all year round Peak season: June to August **CATCH METHOD** 

Trawl