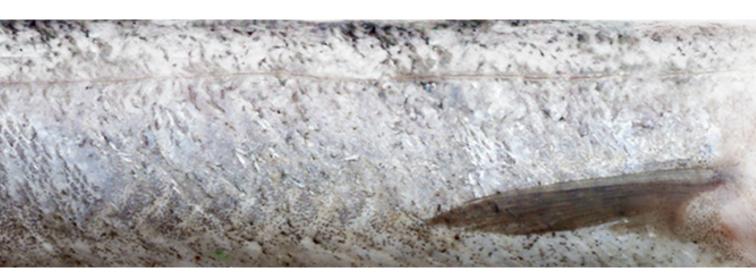

# SOUTHERN BLUE WHITING

Micromesistius australis

Southern Blue Whiting have a delicate white flesh that flakes easily and a low oil content. Wild caught Southern Blue Whiting are a deep water fish, caught between August and October. All Sealord Southern Blue Whiting are from sustainable and well managed fisheries.

### AVERAGE LENGTH

40-50 cm 15.7-19.7 inch **WEIGHT** 0.4-0.6kg 0.9-1.3 lbs AVAILABILITY

August to October

CATCH METHOD

Trawl