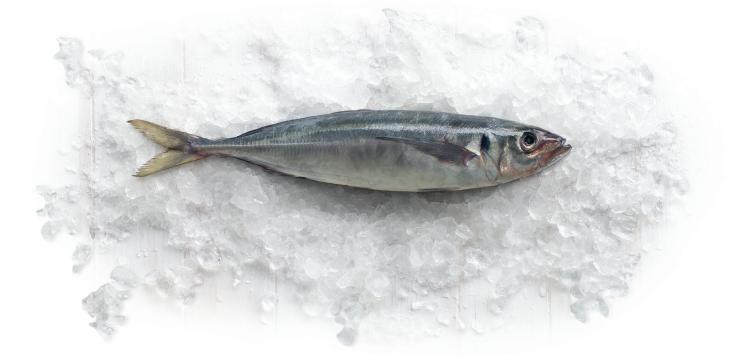

# JACK MACKEREL

Trachurus Novaezealandiae, Trachurus Declivis, Trachurus Murphyi

Jack Mackerel have a moderately oily flesh that is high in Omega 3. Wild caught Jack Mackerel from New Zealand is a deep water fish caught all year round. Sealord Jack Mackerel comes from a sustainable and well managed fishery.

AVERAGE LENGTH

15-45 cm 5.9-17.7 inches **WEIGHT** 0.1-1.3 kg 0.2-2.9 lbs AVAILABILITY

Caught all year round Peak season: **October to March** 